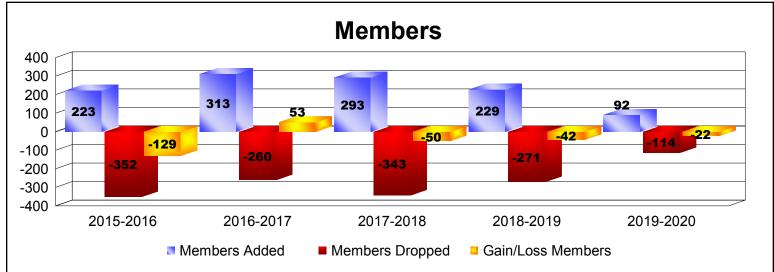

District 2 A2

As of December 2019 Cumulative

| Year      | New<br>Clubs | Dropped<br>Clubs | Gain/<br>Loss<br>Clubs | New<br>Members | Charter<br>Members | Reinstate<br>Members | Transfer<br>Members | Total<br>Member<br>Added | Total<br>Members<br>Dropped | Gain/<br>Loss<br>Members |
|-----------|--------------|------------------|------------------------|----------------|--------------------|----------------------|---------------------|--------------------------|-----------------------------|--------------------------|
| 2015-2016 | 1            | 0                | 1                      | 181            | 28                 | 6                    | 8                   | 223                      | -352                        | -129                     |
| 2016-2017 | 0            | -1               | -1                     | 300            | 2                  | 5                    | 6                   | 313                      | -260                        | 53                       |
| 2017-2018 | 1            | 0                | 1                      | 238            | 35                 | 2                    | 18                  | 293                      | -343                        | -50                      |
| 2018-2019 | 1            | -3               | -2                     | 200            | 21                 | 3                    | 5                   | 229                      | -271                        | -42                      |
| 2019-2020 | 0            | 0                | 0                      | 75             | 4                  | 5                    | 8                   | 92                       | -114                        | -22                      |
| Average   | 1            | -1               | 0                      | 199            | 18                 | 4                    | 9                   | 230                      | -268                        | -38                      |