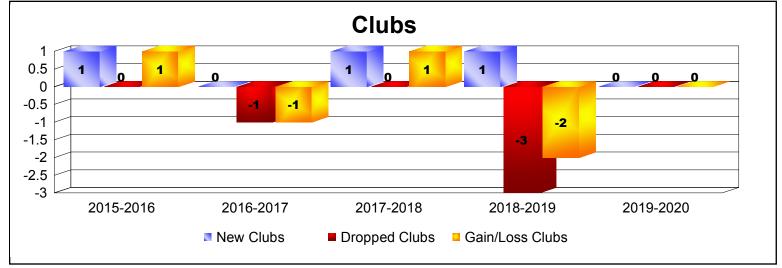

District 2 A2

As of December 2019 Cumulative

| Year      | New<br>Clubs | Dropped<br>Clubs | Gain/<br>Loss<br>Clubs | New<br>Members | Charter<br>Members | Reinstate<br>Members | Transfer<br>Members | Total<br>Member<br>Added | Total<br>Members<br>Dropped | Gain/<br>Loss<br>Members |
|-----------|--------------|------------------|------------------------|----------------|--------------------|----------------------|---------------------|--------------------------|-----------------------------|--------------------------|
| 2015-2016 | 1            | 0                | 1                      | 181            | 28                 | 6                    | 8                   | 223                      | -352                        | -129                     |
| 2016-2017 | 0            | -1               | -1                     | 300            | 2                  | 5                    | 6                   | 313                      | -260                        | 53                       |
| 2017-2018 | 1            | 0                | 1                      | 238            | 35                 | 2                    | 18                  | 293                      | -343                        | -50                      |
| 2018-2019 | 1            | -3               | -2                     | 200            | 21                 | 3                    | 5                   | 229                      | -271                        | -42                      |
| 2019-2020 | 0            | 0                | 0                      | 75             | 4                  | 5                    | 8                   | 92                       | -114                        | -22                      |
| Average   | 1            | -1               | 0                      | 199            | 18                 | 4                    | 9                   | 230                      | -268                        | -38                      |